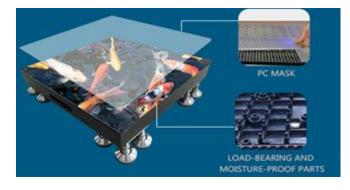

# P3.91 indoor floor tile screen HD LED display

#### **Features**

1.Waterproof and moisture-proof: The bottom shell, mask, power cable and signal cable of the indoor floor LED screen module are all equipped with waterproof and moistureproof materials, made of raw materials with low moisture absorption.

2.Anti-slip and wear-resistant: The mask of the intelligent interactive floor Led screen is made of imported PC material, which has high wear resistance and flexibility, as well as good resistance to high and low temperatures. The mask has better anti-slip and weight-bearing functions.

3.Super load-bearing: Each component of the intelligent interactive LED floor screen can have an ultimate load-bearing capacity of up to 2 tons per square metre.

4. Mute heat dissipation: The power box adopts a special heat dissipation device to achieve a better mute heat dissipation function.

#### High Load Bearing Capacity

High-strength PC masks and impact resistant metal shell design, can handle up to 2 tons per square metre of loading