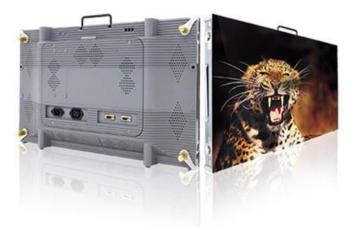

#### C-Max P2.5,3,3.3,4 Indoor Commercial LED Display

Sitech Systems HD, C-Max & Leopard Series, is the world's first wall-mounted small pitch LED display.

With better performance, higher contrast and refresh ratio enables the use of 4K video formats to enhance your viewing pleasure.

Leopard Series supports front-service maintenance module for ease of service and component replacement.