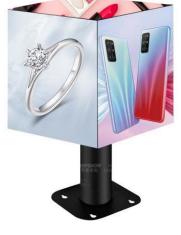

# Graphic Message Display Plinth Overview

With many options available, Sitech System can design with complete full ACM (Aluminium Composite Material), half ACM or a basic frame.

We offer full specification drawings to meet your budget and design ideas.

With or without full graphics, or painted with your required corporate colours.

Features Include:

- Full Install and completed vinyl graphics
- PS-1 Engineer Report
- Full Auto Dimming
- Professional Software
- Engineering Drawings to Council Specifications