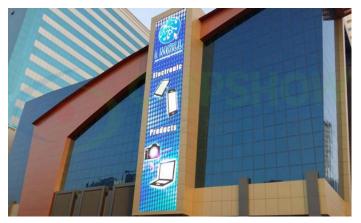

## **Graphic Message Display System Summary**

Now it's easier than ever to install a Graphic Message Display system. It can be used to provide emergency notification to the campus or specific messages to staff, students and parents.

#### **Typical Applications**

- Advertising Sport Days
- Up and Coming Events
- Teacher, Parent Interview Time Tables
- Generate additional revenue through company advertising
- Student Achievement Awards
- Fund Raising Events
- Shopping Malls
- Bus & Railway Stations
- Outdoor / Indoor Stadiums
- Airport Terminals
- Control Centres
- Live Concerts