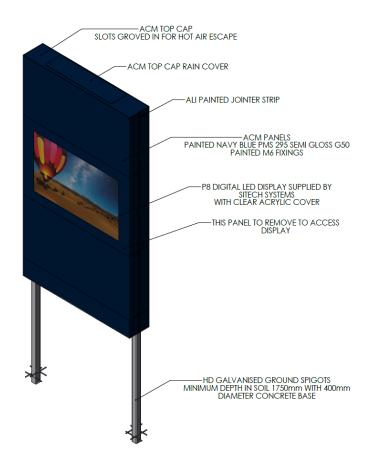

# Graphic Message Display Plinth Overview

With many options available, Sitech System can design with complete full ACM (Aluminium Composite Material), half ACM or a basic frame.

We offer full specification drawings to meet your budget and design ideas.

With or without full graphics, or painted with your required corporate colours.

Features Include:

- Full Install and completed vinyl graphics
- PS-1 Engineer Report
- Full Auto Dimming
- Professional Software
- Engineering Drawings to Council Specifications