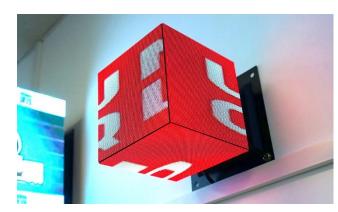

# C-Cube indoor LED display p2.5 Video Panel

**Features** 

1.Strong visual impact: 360 degree viewing angle, play videos in multiple directions to attract audiences and make your advertisements more visually appealing.

2.Simple play: Supports one-click upload and playback via mobile APP, and enables remote seamless switching of advertising content, making it simple and convenient.

3.Assembly-free : No assembly is required, simple installation, and ready to use.

4.Colourful: The cube LED display has a wide colour gamut, which perfectly displays a fully immersive visual impact for your advertisements.

5. It is suitable for museums, science and technology exhibition halls, gymnasiums, hotels, shopping malls, bars.