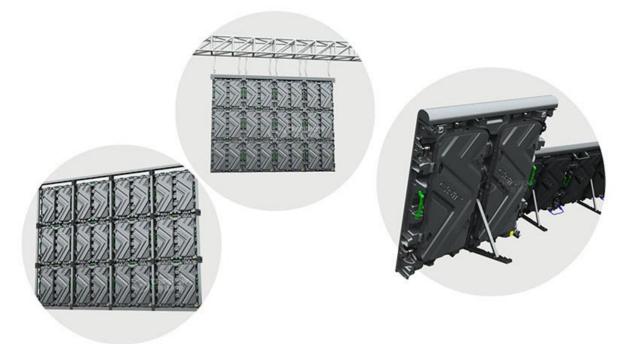

#### **Advantages**

 Thinner and lighter: 15kg/m2 lighter and 20% thinner than iron cabinet, saving transportation space, reducing delivery weight and bearing requirements of buildings and steel structures.
 Multi-function: advertising fixed installation, or adding a hanging bar, connectors and fast lock for rental, adding rubber cushion and bracket for perimeter display.

#### **Multi-function**

Advertising fixed installation, adding flying bar, connectors and fast lock for rental, adding rubber cushion and bracket for perimeter display.