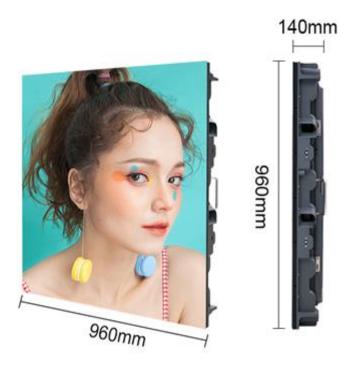

#### C-Max P2.5,3,3.3,4 Indoor Commercial LED Display

Sitech Systems HD, C-Max & Leopard Series, is the world's first wall-mounted small pitch LED display.

With better performance, higher contrast and refresh ratio enables the use of 4K video formats to enhance your viewing pleasure.

Leopard Series supports front-service maintenance module for ease of service and component replacement.

# **Pixel Options**

Available in P2.9, P2.5, P1.9, P1.5, P1.2

Fixed installation or pull-down, easy to install, save both time and labour. Perfect 16:9 picture format.

Simple to handle, light and easy to carry.