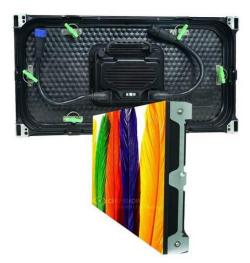

## C-Smart P4,5,6.6,10 Outdoor LED Sign Non-Cabinet

C-Smart is an simple integrated front and rear serviceable LED screen. No cabinet design, this only needs a simple frame to hold the modules, which reduces the cost of the installation.

#### Advantages:

- 1. Fully modular design for easy assembly and repair.
- 2. Light weight: weight of modules is 3.55kg/pcs.

3. Does not require space on the back of frame for maintenance.

4. Bulit-in receiving card and power supply with data memory.