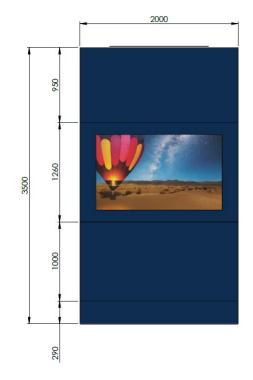

# Graphic Message Display Plinth Overview

With many options available, Sitech System can design with complete full ACM (Aluminium Composite Material), half ACM or a basic frame.

We offer full specification drawings to meet your budget and design ideas.

With or without full graphics, or painted with your required corporate colours.

Features Include:

- Full Install and completed vinyl graphics
- PS-1 Engineer Report
- Full Auto Dimming
- Professional Software
- Engineering Drawings to Council Specifications