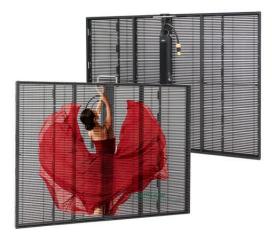

## **Transparent Wall LED Display**

# C-Trans P5.35 Outdoor Transparent LED Screen

Transparent wall series LED display used for large glass areas where natural light is still an important aspect of your working environment.

With up to 80% transparency rate, designed for high impact areas, keeping natural light flowing into important areas, and minimises the negative impact on the appearance of the building.

#### **Benefits and Features**

- Light Weight 14kg/sq<sup>2</sup>
- High Transparency
- Fast lock system, ensures fast installation
- With 6000nit brightness, this insures a perfect visual performance