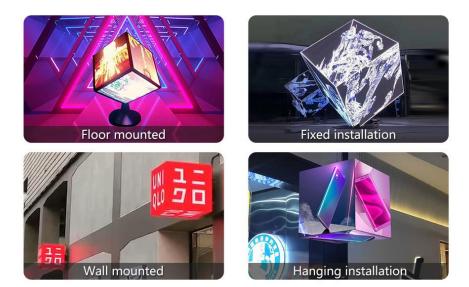

# C-Cube indoor LED display p2.5 Video Panel

**Features** 

1.Strong visual impact: 360 degree viewing angle, play videos in multiple directions to attract audiences and make your advertisements more visually appealing.

2.Simple play: Supports one-click upload and playback via mobile APP, and enables remote seamless switching of advertising content, making it simple and convenient.

3.Assembly-free : No assembly is required, simple installation, and ready to use.

4.Colourful: The cube LED display has a wide colour gamut, which perfectly displays a fully immersive visual impact for your advertisements.

5. It is suitable for museums, science and technology exhibition halls, gymnasiums, hotels, shopping malls, bars.