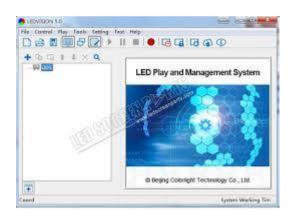

# Graphic Message Display Software Overview

Colorlight Software is a professional LED control system and focus on LED display control. The ColorLight brand is synonymous around the world and has been used in worldfamous events, such as.

- Olympic Games
- World Expo
- FIFA World Cup

LEDVision from Colorlight is the dedicated software used to control and play LED screens. This uses advanced technology with automated powerful control functions, high performance, excellent operating interface and is easy to learn.

#### **Functions include**

- 24/7 Scheduling of Material
- Full Auto-Dimming Control
- On/Off and Sleep Mode
- System operating management system